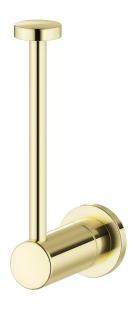

## MORA INXX II toilet roll holder double

For those who are short on storage space, or just want to keep things minimal in your bathroom, the Mora Armatur's extra toilet roll holder is a sharp, functional solution.

A complement to the Mora toilet roll holder, install an extra toilet roll holder. Functional and stylish, it's designed to echo the design intentions of its sibling. This time with a softly finished 'stopper' and easy to fit assembly. Available in chrome, matte white and black, brushed or polished brass.

**Article number:** 521052.60 **Description:** Polished brass PVD

· With screw and plug