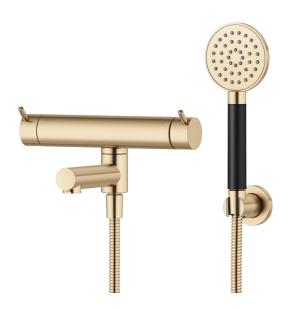

## MORA INXX II bath mixer

With its durable, elegant brushed brass finish and hand shower with a large, round nozzle, makes this mixer looks great and gives a truly relaxing baths. The INXX II collection offers a world-class water experience with constant temperature, high comfort and effective scald protection. The mixer has been tested and approved according to current building regulations and is energy-efficient, which means it reduces water and energy use without compromising on comfort.

Article number: 270100.62 Flow 3 bar: 20.0 l/m Description: Brushed brass PVD, 150 c/c

- · With hand shower, holder and hose in metal, PVC- and BPA-free
- Swivel spout with built-in diverter
- Pressure balanced thermostatic mixer
- Temperature handle with safety stop at 38°C
- · With Eco-function
- Approved non-return valves, EN-Standard EN1717