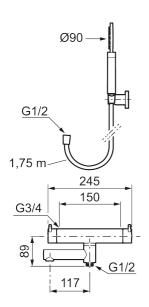

Article number: 270100.62 Flow 3 bar: 20.0 l/m Description: Brushed brass PVD, 150 c/c

- · With hand shower, holder and hose in metal, PVC- and BPA-free
- Swivel spout with built-in diverter
- Pressure balanced thermostatic mixer
- Temperature handle with safety stop at 38°C
- · With Eco-function
- Approved non-return valves, EN-Standard EN1717