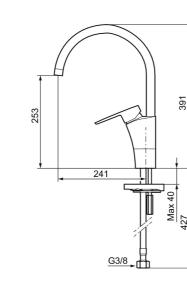

#### Article number: 242102

Description: Chrome, battery operation, included battery

- ESS (energy saving system)
- · Ceramic cartridge with soft closing function
- · Adjustable flow control and temperature limiter
- · Eco (energy and water saving aerator)
- Swivel spout, limitation part for 60°, 85°, 110° or 360° included
- · Flush Timeout safety shut-off to prevent flooding
- Can be turned off for 5 min. (eg for cleaning)
- Low power consumption Long life
- IP class sensor, IP67
- Approved non-return valves, EN-Standard EN1717

#### Installation:

Automatic sensor calibration

- All models can be adapted for either battery 6V or mains operation 12V AC/DC
- For mains operation requires installation of the adapter kit art.no. \$600147
- Soft PEX<sup>®</sup> hoses with 3/8" connecting nut (stainless steel braided)
- Hole diameter Ø34-37 mm