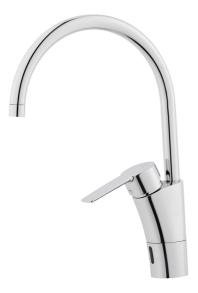

# MORA CERA duo kitchen mixer

Modern technology has found its way into the kitchen faucet. Now you don't have to worry about the risk of bacteria moving onto your kitchen faucets while you cook. Mora Cera Duo is a perfect combination of the modern touchless technology and a traditional kitchen mixer. This gives you the possibility to get full cold or warm water by using the lever like on a traditional single lever mixer.

#### Article number: 242102

Description: Chrome, battery operation, included battery

- ESS (energy saving system)
- · Ceramic cartridge with soft closing function
- · Adjustable flow control and temperature limiter
- · Eco (energy and water saving aerator)
- Swivel spout, limitation part for 60°, 85°, 110° or 360° included
- · Flush Timeout safety shut-off to prevent flooding
- Can be turned off for 5 min. (eg for cleaning)
- Low power consumption Long life
- IP class sensor, IP67
- Approved non-return valves, EN-Standard EN1717