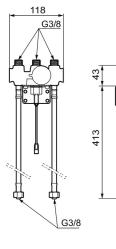

## Uniqe characteristics

Backflow protection unit type EE

65

#### Installation:

Automatic sensor calibration

- All models can be adapted for either battery 6V or mains operation 12V AC/DC
- For mains operation requires installation of the adapter kit art.no. \$600147
- Soft PEX<sup>®</sup> hoses with 3/8" connecting nut (stainless steel braided)
- Hole diameter Ø34-37 mm