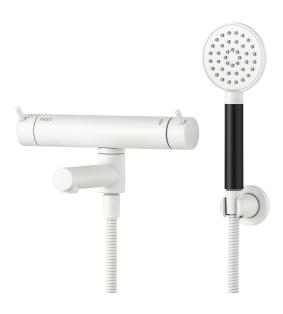

## MORA INXX II bath mixer

With its durable matt white finish and hand shower with a large, round nozzle, makes this mixer looks great and gives a truly relaxing baths. The INXX II collection offers a world-class water experience with constant temperature, high comfort and effective scald protection. The mixer has been tested and approved according to current building regulations and is energy-efficient, which means it reduces water and energy use without compromising on comfort.

**Article number:** 270100.22 **Flow 3 bar:** 20.0 l/m

Description: Matte white, 150 c/c

- With hand shower, holder and hose in metal, PVC- and BPA-free
- Swivel spout with built-in diverter
- Pressure balanced thermostatic mixer
- · Temperature handle with safety stop at 38°C
- With Eco-function
- Approved non-return valves, EN-Standard EN1717