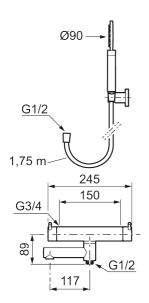

**Article number:** 270100.22 **Flow 3 bar:** 20.0 l/m

Description: Matte white, 150 c/c

- With hand shower, holder and hose in metal, PVC- and BPA-free
- Swivel spout with built-in diverter
- Pressure balanced thermostatic mixer
- · Temperature handle with safety stop at 38°C
- With Eco-function
- Approved non-return valves, EN-Standard EN1717